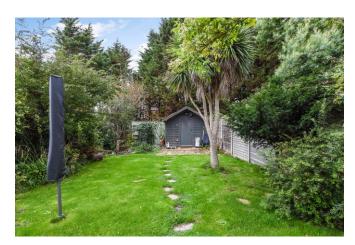

# Exterior

- Shingled Driveway to The Front
- Private Enclosed Rear Garden
- Covered Patio Area with Heaters
- Lawned Area
- Summer House with Electric's