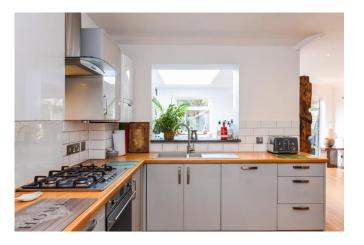

Accommodation: The front door opens into an Entrance Hall with a Separate Cloakroom, Large Sitting Room, Fitted Kitchen/Family/Socialising Room opening onto a large, covered al fresco area, with patio heaters and a lawned garden beyond. On the first floor Landing there is access to a boarded loft Space with a velux window. Two Double and a Single Bedroom. Family Shower Room. Warmed throughout by Gas Heating and replacement Double Glazing. Outside there is off road parking for several cars with a fully enclosed rear garden and Summer House with power.

## Ground Floor

- Entrance Hall
- Cloakroom
- Large Kitchen/Diner/Family Room
- Sitting Room