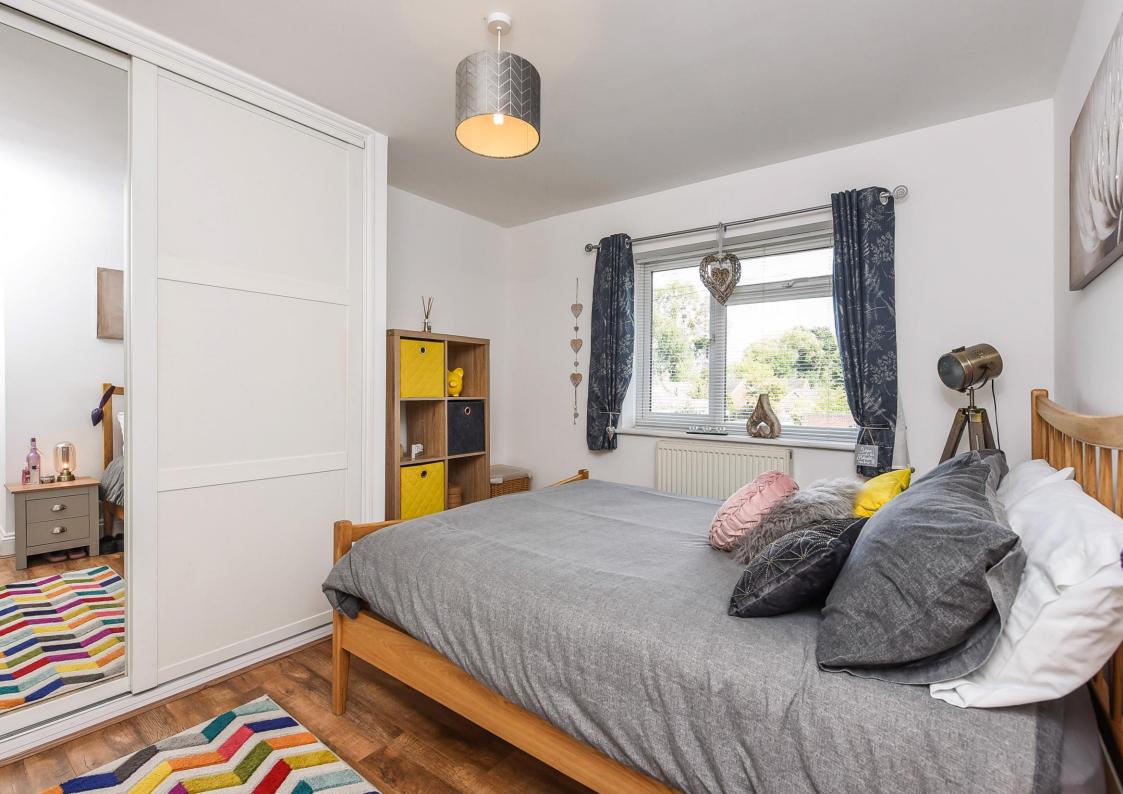

Accommodation: The front door opens into an Entrance Hall with a Separate Cloakroom, Large Sitting Room, Fitted Kitchen/Family/Socialising Room opening onto a large, covered al fresco area, with patio heaters and a lawned garden beyond. On the first floor Landing there is access to a boarded loft Space with a velux window. Two Double and a Single Bedroom. Family Shower Room. Warmed throughout by Gas Heating and replacement Double Glazing. Outside there is off road parking for several cars with a fully enclosed rear garden and Summer House with power.

### First Floor

- Shower Room
- Bedroom 1
- Bedroom 2
- Bedroom 3
- Landing with Access to boarded loft with Velux Window.