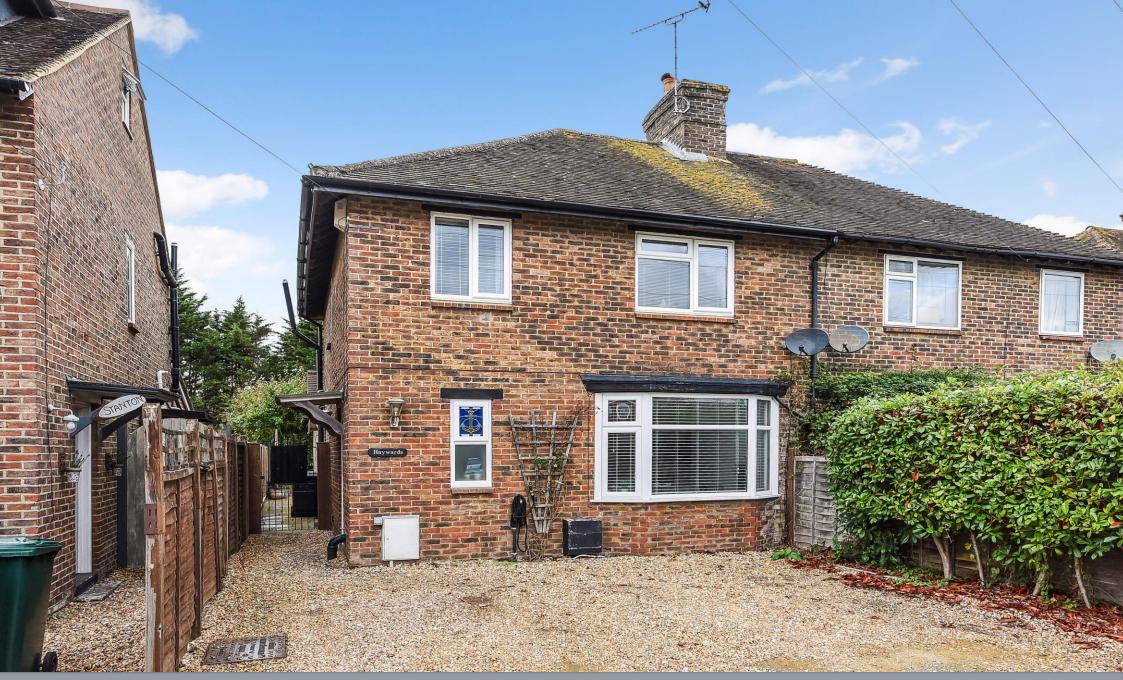

### Hambrook PO18 8RG

TAKE THE 360 TOUR.... DECEPTIVELY SPACIOUS - extended semi-detached family home offering versatile accommodation with room to relax, which has been freshly redecorated throughout with the provision of newly installed double glazed windows.

Accommodation: The front door opens into an Entrance Hall with a Separate Cloakroom, Large Sitting Room, Fitted Kitchen/Family/Socialising Room opening onto a large, covered al fresco area, with patio heaters and a lawned garden beyond. On the first floor Landing there is access to a boarded loft Space with a velux window. Two Double and a Single Bedroom. Family Shower Room. Warmed throughout by Gas Heating and replacement Double Glazing. Outside there is off road parking for several cars with a fully enclosed rear garden and Summer House with power.

VIEWING ESSENTIAL to fully appreciate this charming home.

- EXTENDED SEMI-DETACHED HOME
- IMMACULATE CONDITION
- SPACIOUS LIVING ACCOMMODATION
- LARGE SUMMER HOUSE IN GARDEN
- GAS HEATING
- NEW DOUBLE GLAZING
- OFF ROAD PARKING
- LARGE OUTSIDE COVERED COURTYARD AREA