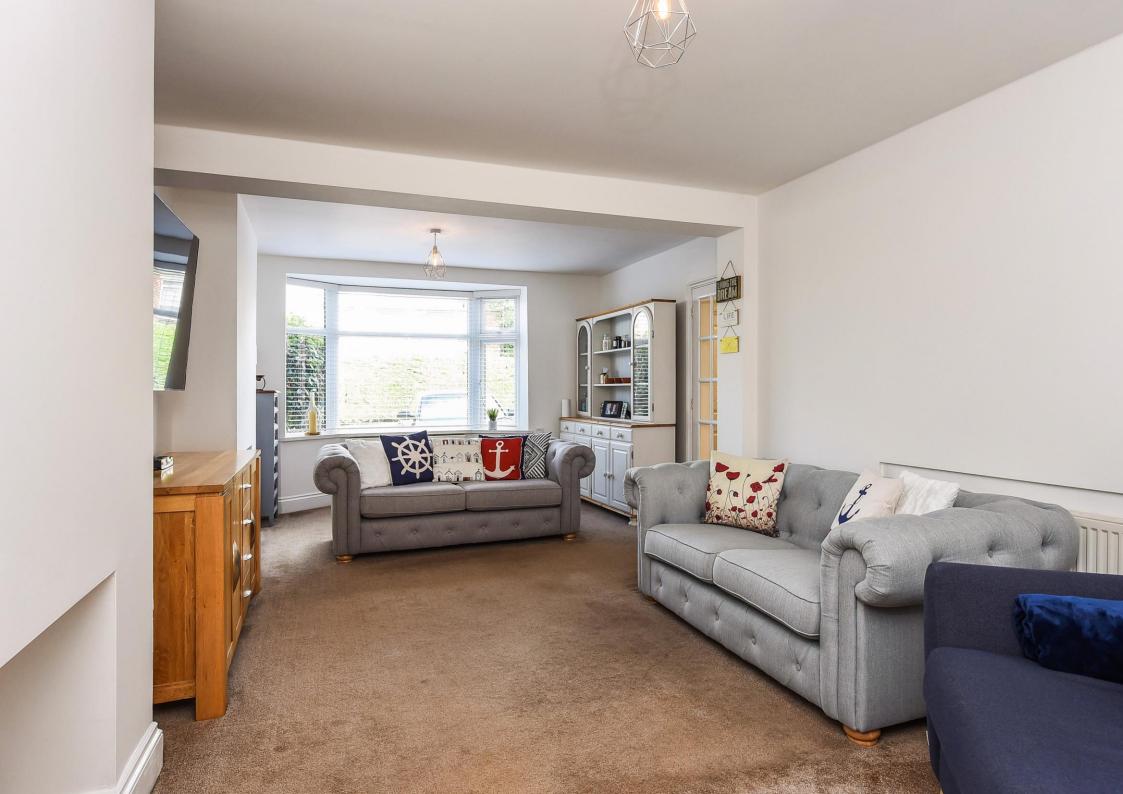

Accommodation: The front door opens into an Entrance Hall with a Separate Cloakroom, Large Sitting Room, Fitted Kitchen/Family/Socialising Room opening onto a large, covered al fresco area, with patio heaters and a lawned garden beyond. On the first floor Landing there is access to a boarded loft Space with a velux window. Two Double and a Single Bedroom. Family Shower Room. Warmed throughout by Gas Heating and replacement Double Glazing. Outside there is off road parking for several cars with a fully enclosed rear garden and Summer House with power.

## Ground Floor

- Entrance Hall
- Cloakroom
- Large Kitchen/Diner/Family Room
- Sitting Room