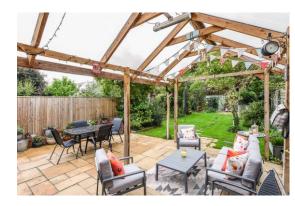

Accommodation: The front door opens into an Entrance Hall with a Separate Cloakroom, Large Sitting Room, Fitted Kitchen/Family/Socialising Room opening onto a large, covered al fresco area, with patio heaters and a lawned garden beyond. On the first floor Landing there is access to a boarded loft Space with a velux window. Two Double and a Single Bedroom. Family Shower Room. Warmed throughout by Gas Heating and replacement Double Glazing. Outside there is off road parking for several cars with a fully enclosed rear garden and Summer House with power.

# Exterior

- Shingled Driveway to The Front
- Private Enclosed Rear Garden
- Covered Patio Area with Heaters
- Lawned Area
- Summer House with Electric's