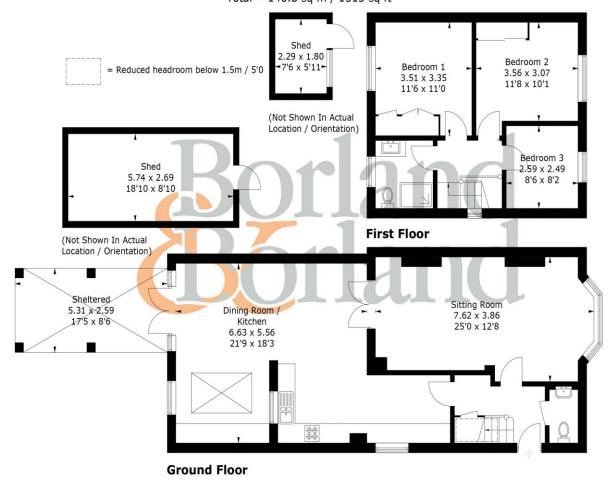

# Haywards, Broad Road, PO18 8RG

Approximate Gross Internal Area = 121.1 sq m / 1303 sq ftSheds = 19.7 sq m / 212 sq ftTotal = 140.8 sq m / 1515 sq ft

#### PRODUCED FOR BORLAND & BORLAND ESTATE AGENTS

Whilst every attempt has been made to ensure the accuracy of the floorplan, measurements of doors, windows and rooms are approximate.

These plans are for representation purposes only as defined by RICS Code of Measuring Practice and used as such by any prospective purchaser. (ID897554)