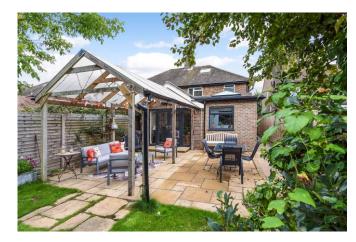

Accommodation: The front door opens into an Entrance Hall with a Separate Cloakroom, Large Sitting Room, Fitted Kitchen/Family/Socialising Room opening onto a large, covered al fresco area, with patio heaters and a lawned garden beyond. On the first floor Landing there is access to a boarded loft Space with a velux window. Two Double and a Single Bedroom. Family Shower Room. Warmed throughout by Gas Heating and replacement Double Glazing. Outside there is off road parking for several cars with a fully enclosed rear garden and Summer House with power.

# Exterior

- Shingled Driveway to The Front
- Private Enclosed Rear Garden
- Covered Patio Area with Heaters
- Lawned Area
- Summer House with Electric's