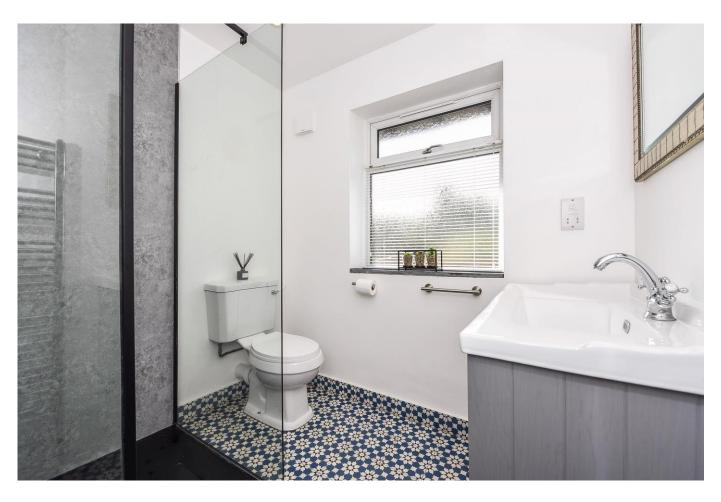

Accommodation: The front door opens into an Entrance Hall with a Separate Cloakroom, Large Sitting Room, Fitted Kitchen/Family/Socialising Room opening onto a large, covered al fresco area, with patio heaters and a lawned garden beyond. On the first floor Landing there is access to a boarded loft Space with a velux window. Two Double and a Single Bedroom. Family Shower Room. Warmed throughout by Gas Heating and replacement Double Glazing. Outside there is off road parking for several cars with a fully enclosed rear garden and Summer House with power.

### First Floor

- Shower Room
- Bedroom 1
- Bedroom 2
- Bedroom 3
- Landing with Access to boarded loft with Velux Window.