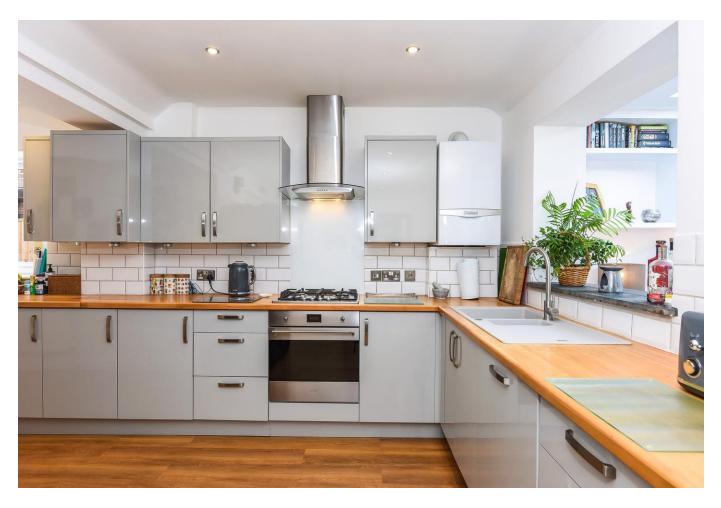

Accommodation: The front door opens into an Entrance Hall with a Separate Cloakroom, Large Sitting Room, Fitted Kitchen/Family/Socialising Room opening onto a large, covered al fresco area, with patio heaters and a lawned garden beyond. On the first floor Landing there is access to a boarded loft Space with a velux window. Two Double and a Single Bedroom. Family Shower Room. Warmed throughout by Gas Heating and replacement Double Glazing. Outside there is off road parking for several cars with a fully enclosed rear garden and Summer House with power.

## Ground Floor

- Entrance Hall
- Cloakroom
- Large Kitchen/Diner/Family Room
- Sitting Room