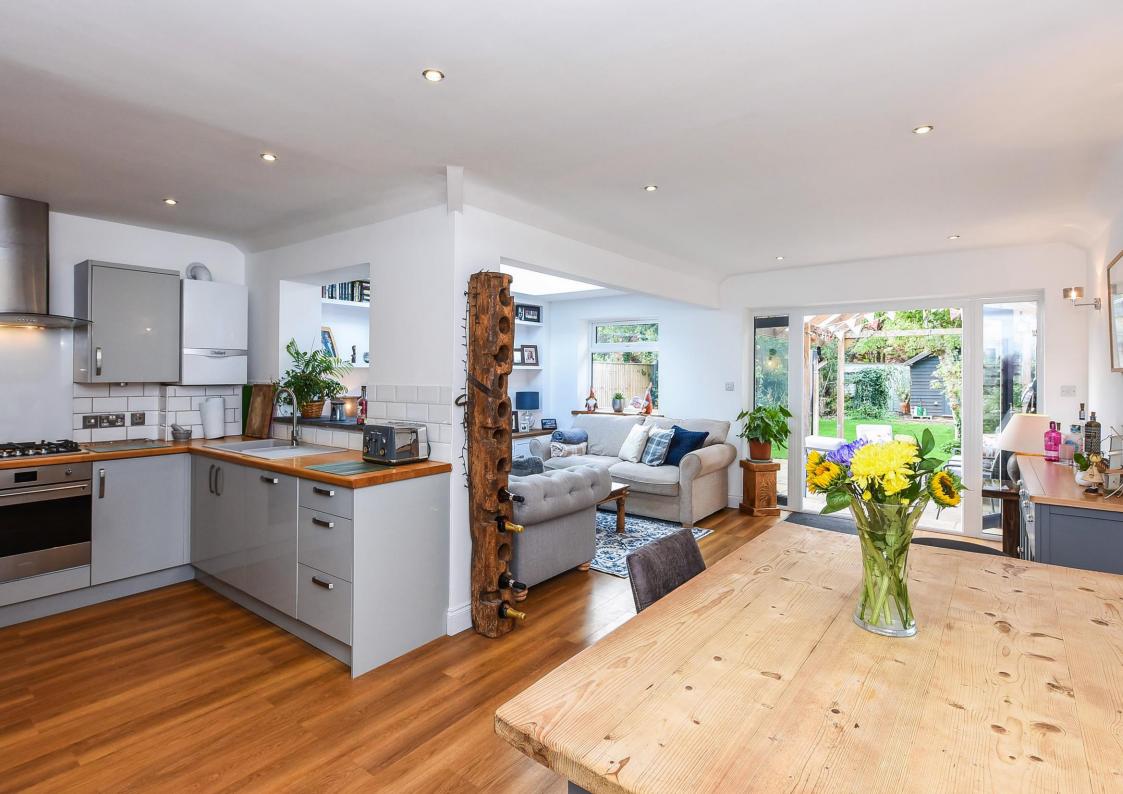

Accommodation: The front door opens into an Entrance Hall with a Separate Cloakroom, Large Sitting Room, Fitted Kitchen/Family/Socialising Room opening onto a large, covered al fresco area, with patio heaters and a lawned garden beyond. On the first floor Landing there is access to a boarded loft Space with a velux window. Two Double and a Single Bedroom. Family Shower Room. Warmed throughout by Gas Heating and replacement Double Glazing. Outside there is off road parking for several cars with a fully enclosed rear garden and Summer House with power.

## Ground Floor

- Entrance Hall
- Cloakroom
- Large Kitchen/Diner/Family Room
- Sitting Room