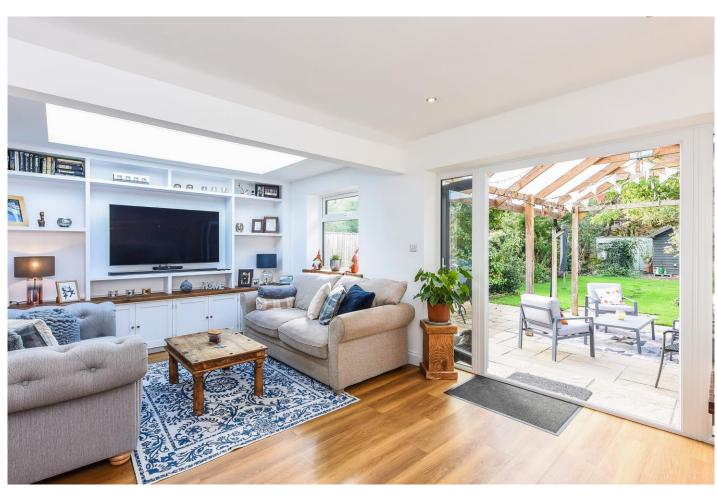

Accommodation: The front door opens into an Entrance Hall with a Separate Cloakroom, Large Sitting Room, Fitted Kitchen/Family/Socialising Room opening onto a large, covered al fresco area, with patio heaters and a lawned garden beyond. On the first floor Landing there is access to a boarded loft Space with a velux window. Two Double and a Single Bedroom. Family Shower Room. Warmed throughout by Gas Heating and replacement Double Glazing. Outside there is off road parking for several cars with a fully enclosed rear garden and Summer House with power.

## Ground Floor

- Entrance Hall
- Cloakroom
- Large Kitchen/Diner/Family Room
- Sitting Room